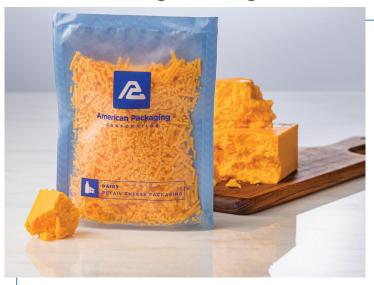

Everything is better with cheese—extra cheese please! Outsiders may think the fresh dairy, cheese and yogurt industry is all cute cows and rainbows, but you know it's a competitive world of shrinking shelf space, shifting consumer trends and razor-thin margins. Companies need to be smart and nimble to succeed, updating legacy brands and product packaging to appeal to new audiences, as well as introducing the on-the-go, resealable, single-serving and shareable packaging today's consumers' demand.

APC's Chili, NY Center of Excellence offers co-extrusion laminating and coating equipment, along with adhesive lamination and HPE Flexo™, perfectly suited for efficiently producing high quality packaging for shredded, sliced and block cheese products.